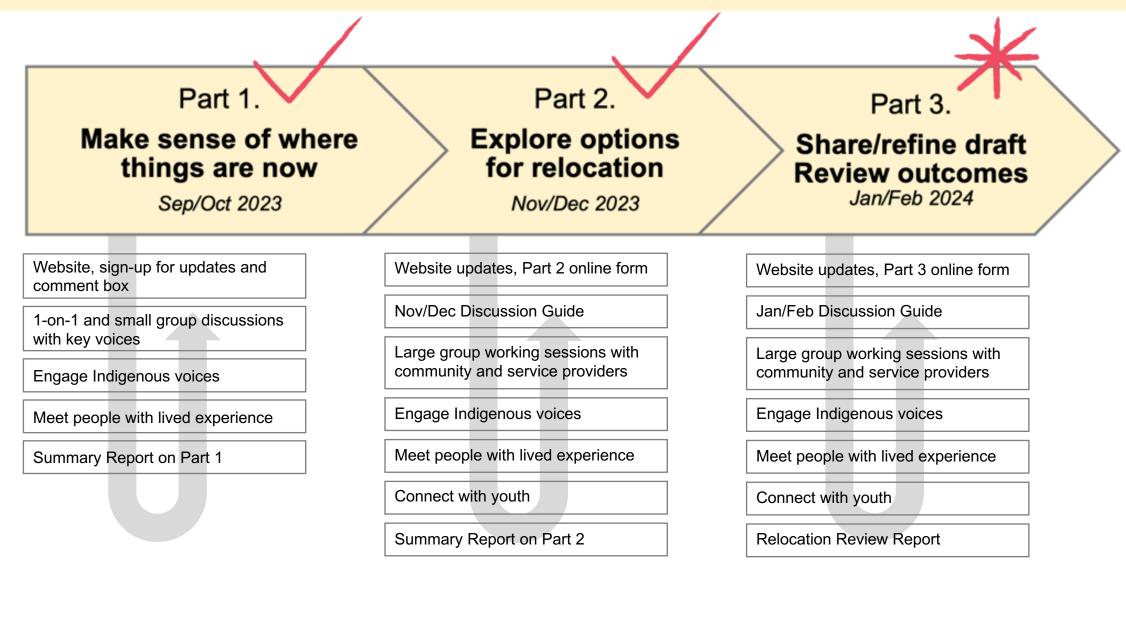

# Presentation

Quick refresher

Overview of the Relocation Review and focus of Parts 1 and 2

Draft

# Part 3 Draft Outcomes

Feedback shared during working sessions this week

Next steps Timing and who-does-what

Website, sign-up for updates and comment box

1-on-1 and small group discussions with key voices

Engage Indigenous voices

Meet people with lived experience

Summary Report on Part 1