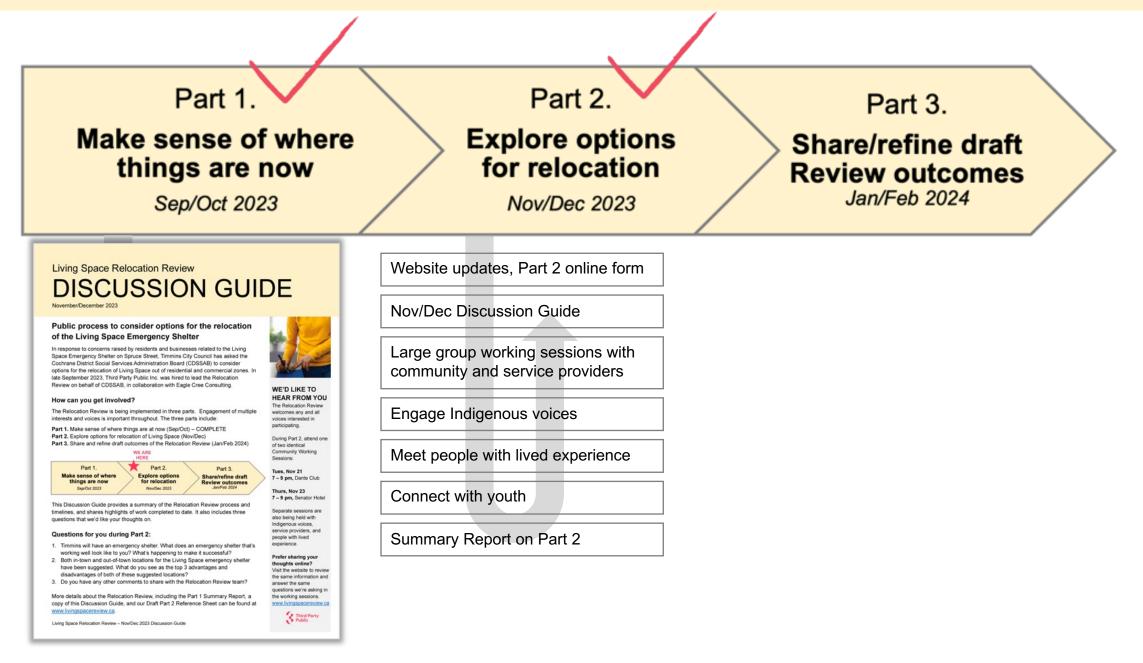

#### DRAFT REFERENCE SHEET (Nov/Dec 2023) – Overview of feedback to date\* during the Living Space Relocation Review

Third Party Public

CDSSAB. This is one of several discussion support tools created by Third Party Public as part of the Relocation Review.

www.livingspacereview.ca. Living Space Relocation Review - Nov/Dec 2023 Discussio

| When & Where                                          | What                                                                                             | Number of<br>participants                                      |
|-------------------------------------------------------|--------------------------------------------------------------------------------------------------|----------------------------------------------------------------|
| Fri, Nov 16 – Sun, Dec 31<br>www.livingspacereview.ca | Online Part 2 Feedback Form                                                                      | 62                                                             |
| Mon, Nov 20, 3:30-5pm<br>Youth Wellness Hub           | Youth "Pop-up"                                                                                   | 10                                                             |
| Tues, Nov 21, 9am-Noon<br>Dante Club                  | Working Session with Service Providers                                                           | 38<br>(including reps from 20<br>organizations)                |
| Tues, Nov 21, 7-9pm<br>Dante Club                     | Community Working Session 1                                                                      | 65<br>(approx.)                                                |
| Wed, Nov 22, 9:30am-<br>12:30pm, Social Venue         | Engagement with Indigenous Voices                                                                | 18<br>(including reps from 7<br>organizations and/or Councils) |
| Wed, Nov 22, 1:30-3pm<br>Living Space                 | Lived Experience Focus Group                                                                     | 12                                                             |
| Thurs, Nov 23, 7-9pm,<br>Senator Hotel                | Community Working Session 2                                                                      | 33<br>(approx.)                                                |
| Nov-Dec                                               | Emails, texts, phone calls, and web<br>comments from and with individuals and/or<br>small groups | 78                                                             |
| Total*                                                |                                                                                                  | 316                                                            |