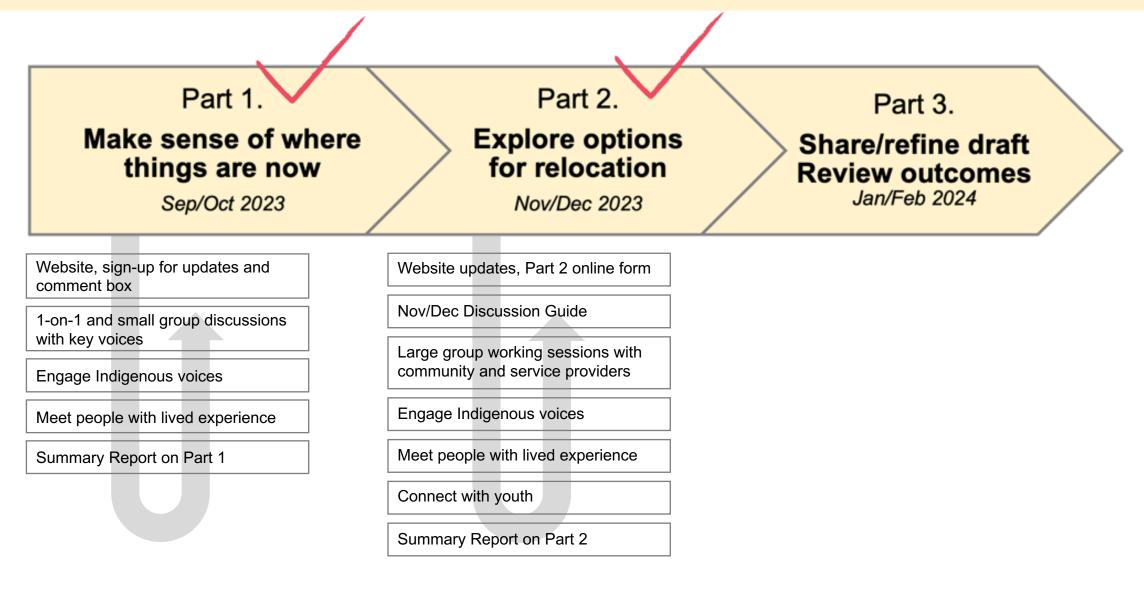

#### DRAFT REFERENCE SHEET (Nov/Dec 2023) – Overview of feedback to date\* during the Living Space Relocation Review

Third Party Public

CDSSAB. This is one of several discussion support tools created by Third Party Public as part of the Relocation Review.

www.livingspacereview.ca. Living Space Relocation Review - Nov/Dec 2023 Discussio

| When & Where                                          | What                                                                                             | Number of<br>participants                                      |
|-------------------------------------------------------|--------------------------------------------------------------------------------------------------|----------------------------------------------------------------|
| Fri, Nov 16 – Sun, Dec 31<br>www.livingspacereview.ca | Online Part 2 Feedback Form                                                                      | 62                                                             |
| Mon, Nov 20, 3:30-5pm<br>Youth Wellness Hub           | Youth "Pop-up"                                                                                   | 10                                                             |
| Tues, Nov 21, 9am-Noon<br>Dante Club                  | Working Session with Service Providers                                                           | 38<br>(including reps from 20<br>organizations)                |
| Tues, Nov 21, 7-9pm<br>Dante Club                     | Community Working Session 1                                                                      | 65<br>(approx.)                                                |
| Wed, Nov 22, 9:30am-<br>12:30pm, Social Venue         | Engagement with Indigenous Voices                                                                | 18<br>(including reps from 7<br>organizations and/or Councils) |
| Wed, Nov 22, 1:30-3pm<br>Living Space                 | Lived Experience Focus Group                                                                     | 12                                                             |
| Thurs, Nov 23, 7-9pm,<br>Senator Hotel                | Community Working Session 2                                                                      | 33<br>(approx.)                                                |
| Nov-Dec                                               | Emails, texts, phone calls, and web<br>comments from and with individuals and/or<br>small groups | 78                                                             |
| Total*                                                |                                                                                                  | 316                                                            |