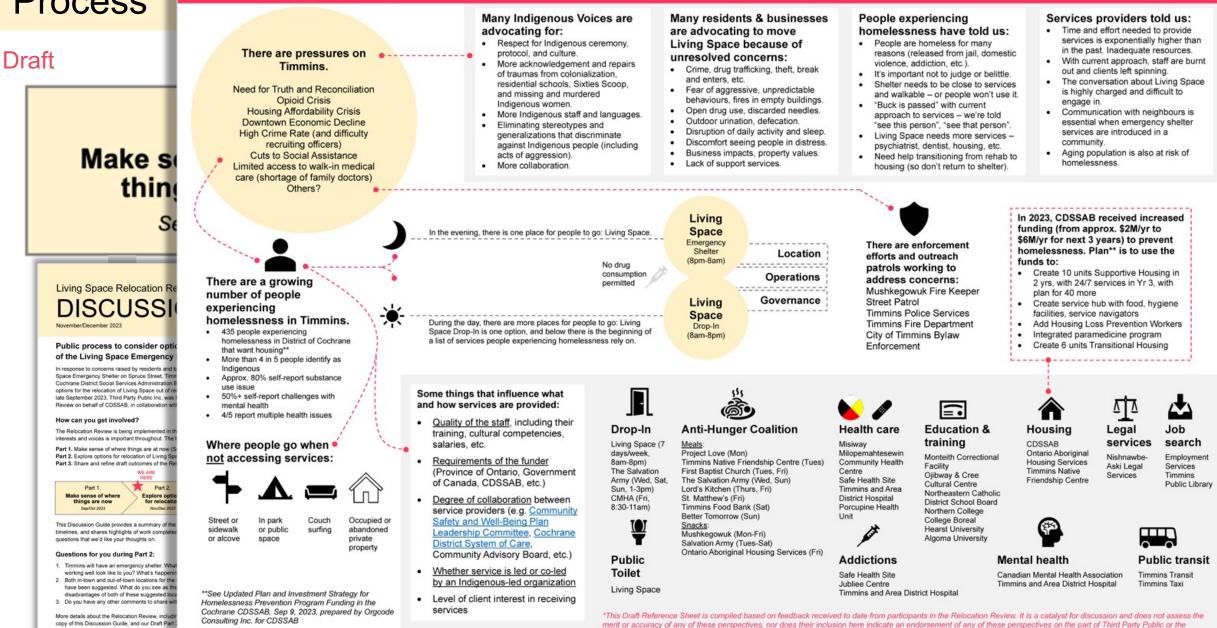

#### DRAFT REFERENCE SHEET (Nov/Dec 2023) – Overview of feedback to date\* during the Living Space Relocation Review

Third Party Public

CDSSAB. This is one of several discussion support tools created by Third Party Public as part of the Relocation Review.

www.livingspacereview.ca. Living Space Relocation Review - Nov/Dec 2023 Discussio

| When & Where                                          | What                                                                                             | Number of<br>participants                                      |
|-------------------------------------------------------|--------------------------------------------------------------------------------------------------|----------------------------------------------------------------|
| Fri, Nov 16 – Sun, Dec 31<br>www.livingspacereview.ca | Online Part 2 Feedback Form                                                                      | 62                                                             |
| Mon, Nov 20, 3:30-5pm<br>Youth Wellness Hub           | Youth "Pop-up"                                                                                   | 10                                                             |
| Tues, Nov 21, 9am-Noon<br>Dante Club                  | Working Session with Service Providers                                                           | 38<br>(including reps from 20<br>organizations)                |
| Tues, Nov 21, 7-9pm<br>Dante Club                     | Community Working Session 1                                                                      | 65<br>(approx.)                                                |
| Wed, Nov 22, 9:30am-<br>12:30pm, Social Venue         | Engagement with Indigenous Voices                                                                | 18<br>(including reps from 7<br>organizations and/or Councils) |
| Wed, Nov 22, 1:30-3pm<br>Living Space                 | Lived Experience Focus Group                                                                     | 12                                                             |
| Thurs, Nov 23, 7-9pm,<br>Senator Hotel                | Community Working Session 2                                                                      | 33<br>(approx.)                                                |
| Nov-Dec                                               | Emails, texts, phone calls, and web<br>comments from and with individuals and/or<br>small groups | 78                                                             |
| Total*                                                |                                                                                                  | 316                                                            |