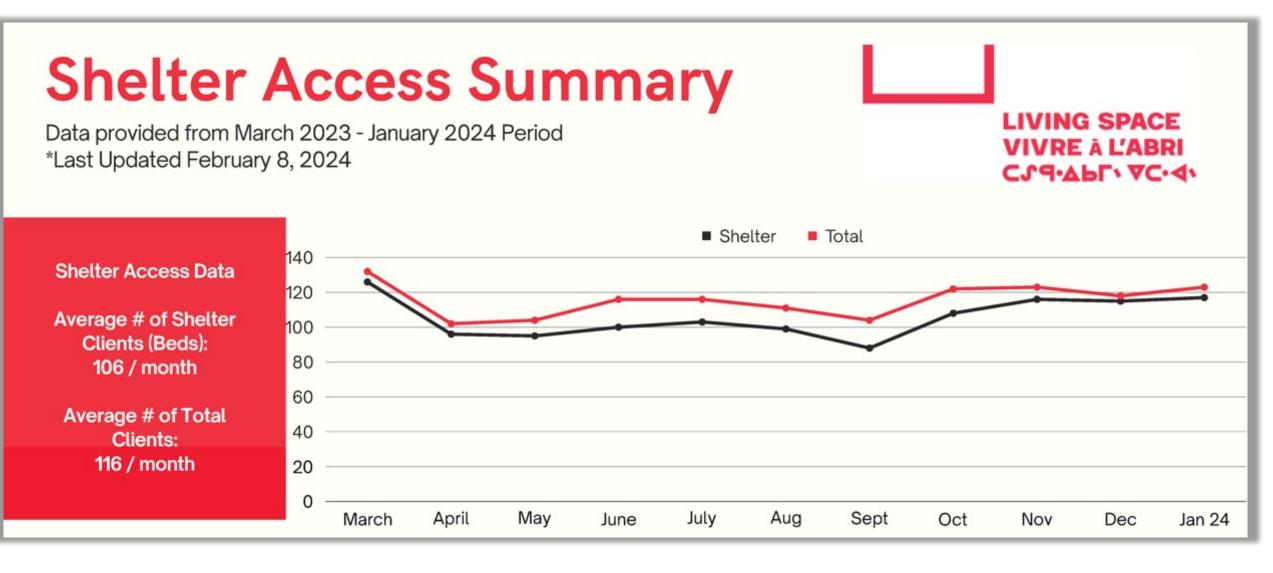

| Show us the data on whether we contribute to crime.                                                                                                                                               |

- Youth
- Service Providers
- Community
- People who live outdoors (and may or may not use Living Space)

- Draft outcomes are generally on track but need a much stronger focus on reconciliation and healing.
- There's an urgency to fix existing shelter issues impacting clients, shelter staff, shelter neighbours, and shelter service providers.
- There is no one solution quick and easy solution.
- Need to get on the same page with key information.
- Transparency, information sharing, involvement of the public is important, involvement of people living outdoors is important.





Draft





| <b>Shelter Acces</b>                                                                                  | LIVING SPACE                                                                                          |                                                                                                               |
|-------------------------------------------------------------------------------------------------------|-------------------------------------------------------------------------------------------------------|---------------------------------------------------------------------------------------------------------------|
| Data provided from March 2023 - Janu                                                                  | VIVRE À L'ABRI