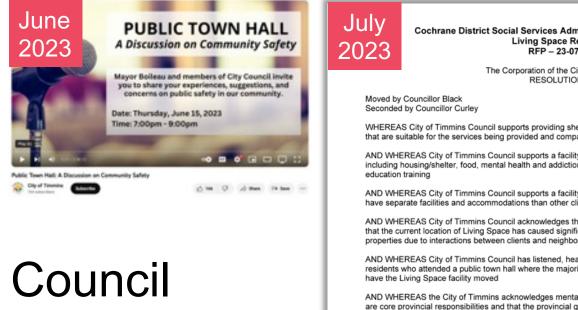

#### Background to the Relocation Review

A request to consiste the Relocation Review as instand by Timmine Dip Council following the June 22, 2023 Tom Hard no Communy Barly, Over 1.000 equip attendid -homestar the Michigher Anna with another 2.000 watching the Tom Hall live via YouTube (recording <u>https://www.inter.org/operational-to-thedates and relative). The set the set of the set of</u>

In response to the Town Hall on Community Safety, the City of Timmins Council passed Resolution 23-233 in July 2023 (Ink to Resolution here) which requested that "all organizations and boards involved with the operations or funding of Living Space consider options for relocation out of residential and commercial zones". The Resolution does not ask for a specific location for Living Space to be identified