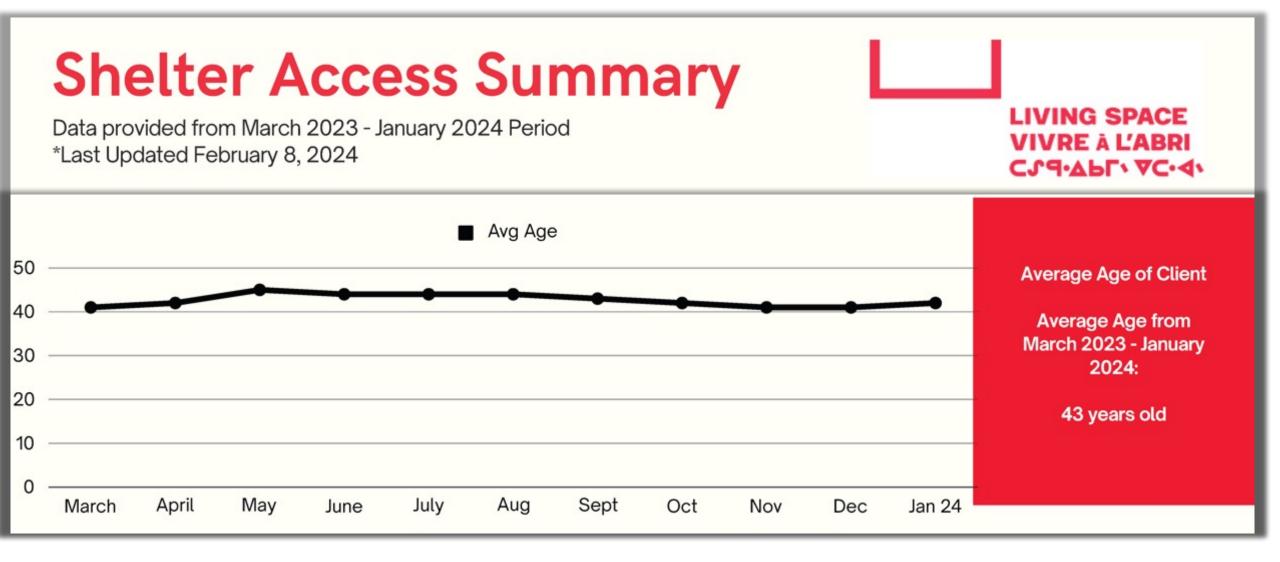

www.livingspacereview.ca. Living Space Relocation Review - Nov/Dec 2023 Discussio

| When & Where                                          | What                                                                                             | Number of<br>participants                                      |
|-------------------------------------------------------|--------------------------------------------------------------------------------------------------|----------------------------------------------------------------|
| Fri, Nov 16 – Sun, Dec 31<br>www.livingspacereview.ca | Online Part 2 Feedback Form                                                                      | 62                                                             |
| Mon, Nov 20, 3:30-5pm<br>Youth Wellness Hub           | Youth "Pop-up"                                                                                   | 10                                                             |
| Tues, Nov 21, 9am-Noon<br>Dante Club                  | Working Session with Service Providers                                                           | 38<br>(including reps from 20<br>organizations)                |
| Tues, Nov 21, 7-9pm<br>Dante Club                     | Community Working Session 1                                                                      | 65<br>(approx.)                                                |
| Wed, Nov 22, 9:30am-<br>12:30pm, Social Venue         | Engagement with Indigenous Voices                                                                | 18<br>(including reps from 7<br>organizations and/or Councils) |
| Wed, Nov 22, 1:30-3pm<br>Living Space                 | Lived Experience Focus Group                                                                     | 12                                                             |
| Thurs, Nov 23, 7-9pm,<br>Senator Hotel                | Community Working Session 2                                                                      | 33<br>(approx.)                                                |
| Nov-Dec                                               | Emails, texts, phone calls, and web<br>comments from and with individuals and/or<br>small groups | 78                                                             |
| Total*                                                |                                                                                                  | 316                                                            |